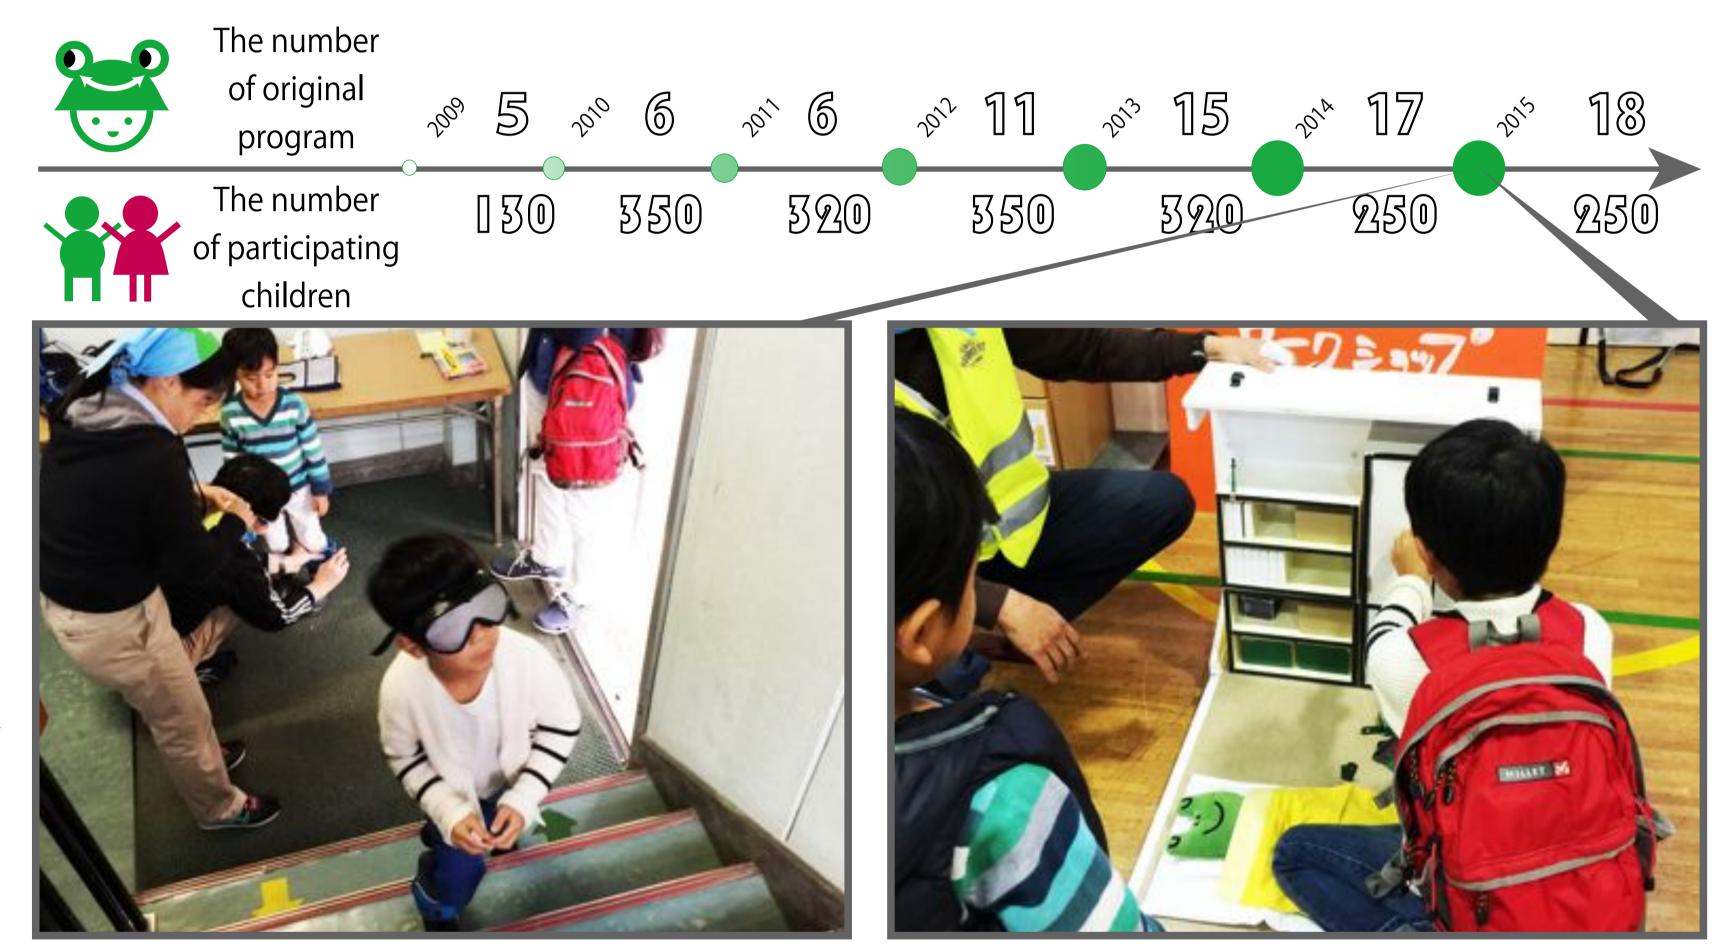

## Cultivating the leaders in next generation by the original program

In Mukojima, the aging of the leaders of disaster prevention activities has been a problem. So they started the "IZA! KAERU CARAVAN" in 2009, were able to increase the children's participation. Number of paticipants have been increasing, and they have become to positively plan and arrange the programs to make them to be their originals.

In 2015, 18 organizations collaborated and developed programs in which children can enjoy. "Mukojima Seniors Counseling Room" was in charge of a program "Become a Senior and Experience Flood". Participants wear goggles for visually impaired and put weight on feet, and escape by stairs to above the high flood level. This program aims to let children aware of history of flood, local culture and aging problem, and also cultivate the leaders in next generation.

"Become a Senior and Experience Flood" program

Workshop to "prevent furniture to fall over"