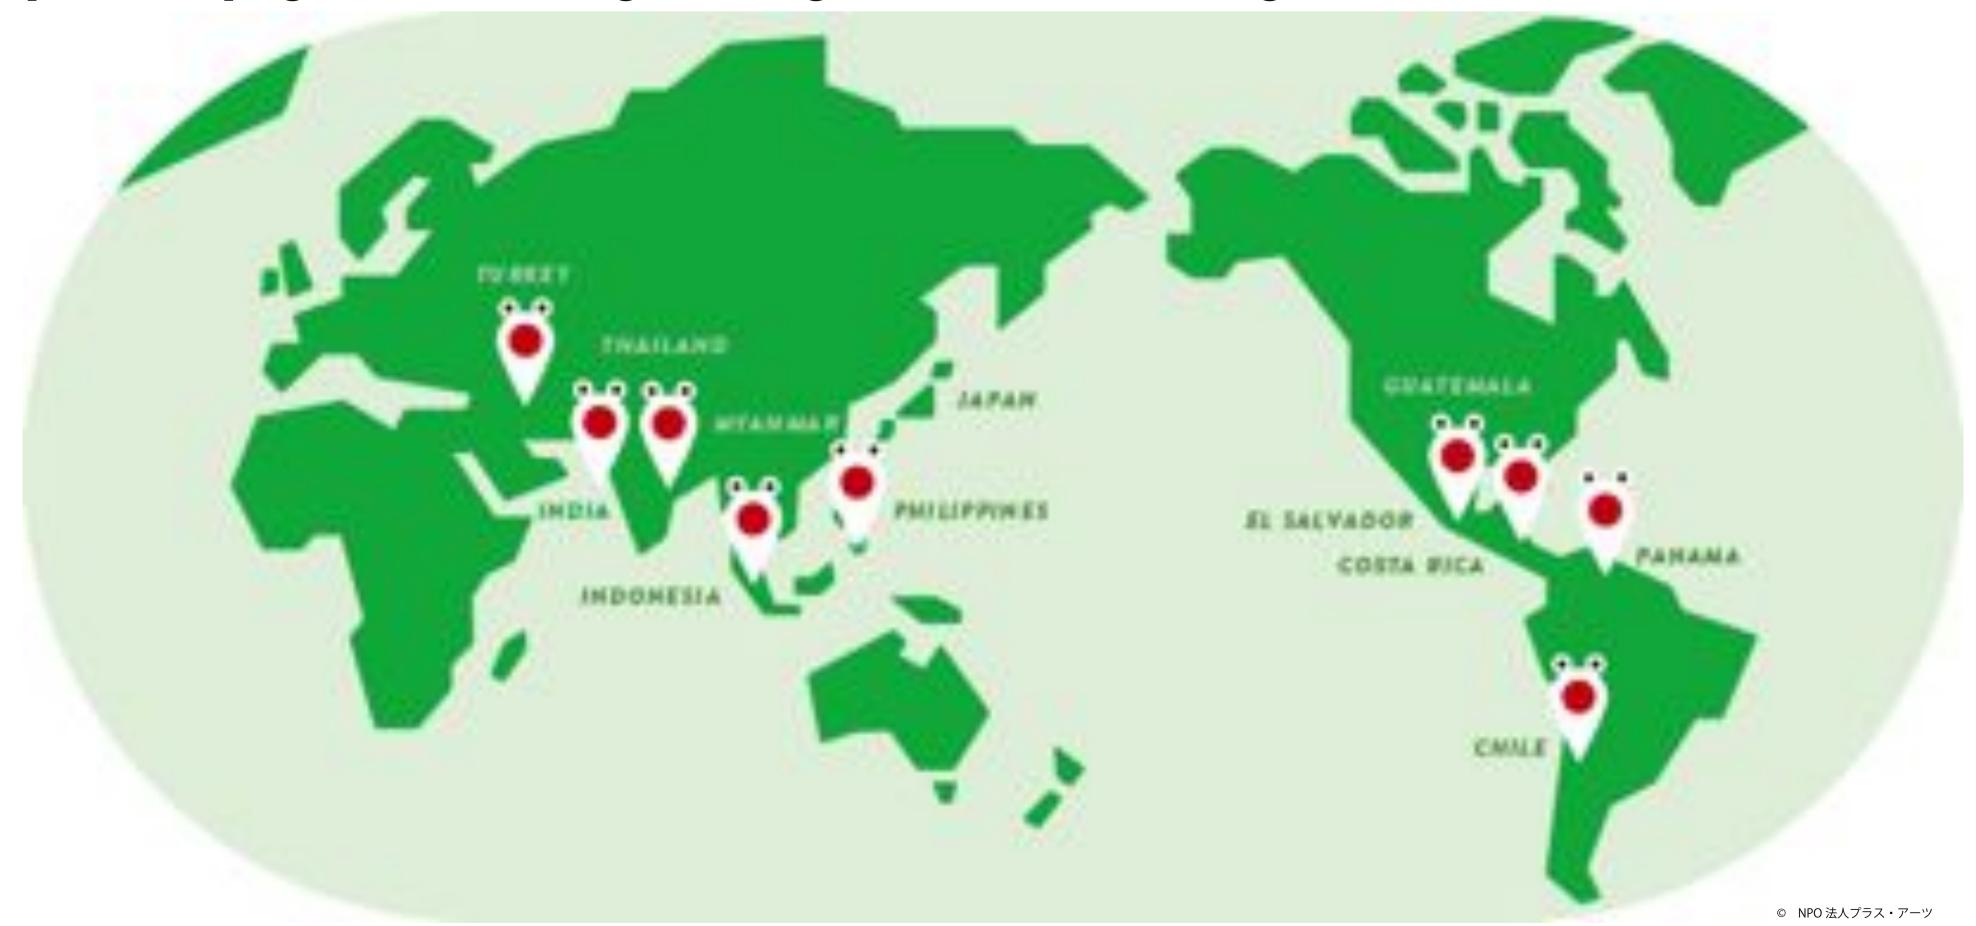

### Disaster prevention is spread in the world

The "Iza! Kaeru Caravan!" is extending its activities in other countries while understanding the regional characteristics and proposing disaster prevention activities suitable to the region. A tool to use in disaster prevention programs are also using something familiar to life in each region.

Countries that have held the "IZA! KAERU CARAVAN!"

For example, frog motif, because it has apply a "return" to the frog in Japan. However, the motif of another animal is abroad, has began to penetrate the region.