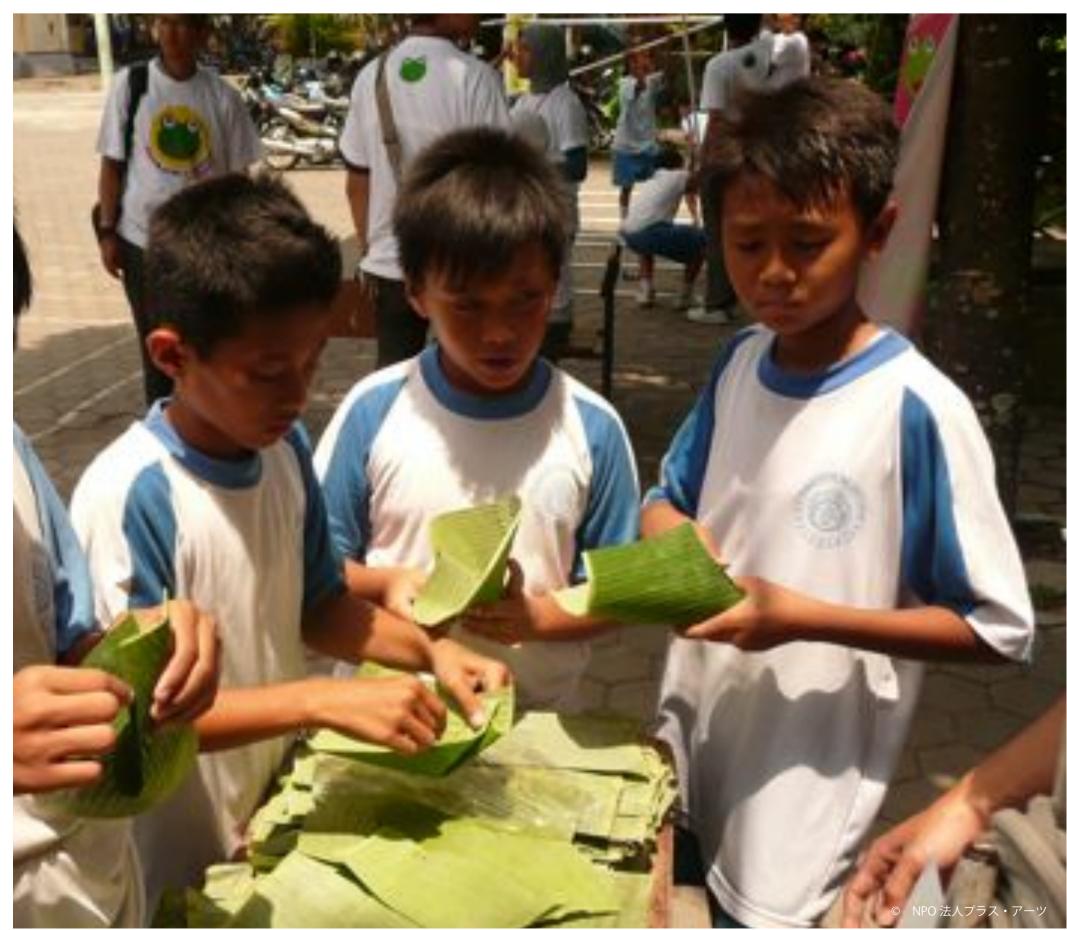

s program aims to let children aware of history of flood, local culture and aging problem, and also cultivate the leaders in next generation.



"Become a Senior and Experience Flood" program

Workshop to "prevent furniture to fall over"

### Disaster prevention is spread in the world

The "Iza! Kaeru Caravan!" is extending its activities in other countries while understanding the regional characteristics and proposing disaster prevention activities suitable to the region. A tool to use in disaster prevention programs are also using something familiar to life in each region.



Countries that have held the "IZA! KAERU CARAVAN!"

For example, frog motif, because it has apply a "return" to the frog in Japan. However, the motif of another animal is abroad, has began to penetrate the region.



Making of the dishes using banana's leaf / Indnesia